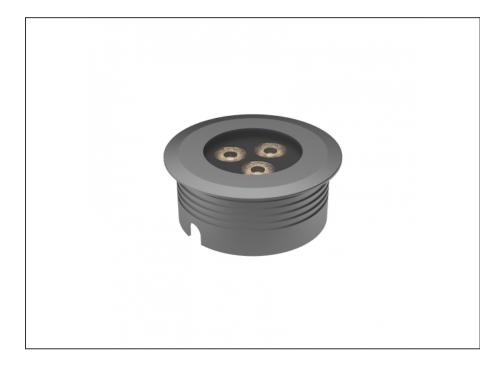

# **Recessed Uplight**

#### INTRODUCTION

The AQL-158 is a high-powered recessed uplight for illuminating walls, features and columns. Available with advanced wall-washing reflector for even horizontal illumination and glare minimisation, the AQL-158 can also be configured with triple TIR options for symmetric beam patterns and RGBW operation.