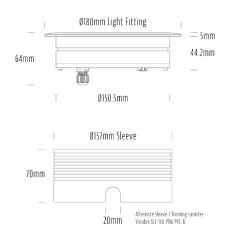

## **Recessed Uplight**

| SPECIFICATIONS |           |
|----------------|-----------|
| Product Code   | AQL-158   |
| Family         | LumenaPro |

| Family                | LumenaPro               |
|-----------------------|-------------------------|
| Construction Material | CNC Machined Aluminium  |
| IP Rating             | IP67                    |
| Warranty              | 5 Year Aqualux Warranty |
|                       |                         |

## **CONFIGURED OPTIONS**

| Variant Code   | AQL-158-A4B021RD35Q             |
|----------------|---------------------------------|
| Body Colour    | Dulux Venerable Silver 9067621K |
| Control Gear   | 24V DC                          |
| Rated Power    | 21W                             |
| Nominal Lumens | 840 lm                          |
| CCT / Colour   | Red 630nm                       |
| Optical        | 35                              |
| CRI            | 00                              |
| Other          | AqualuxPLUS QuickConnect        |
| Dimming        | PWM 10V Dimming                 |
|                |                                 |