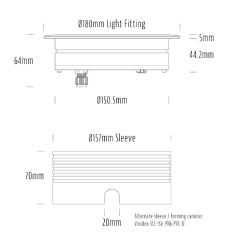

## **Recessed Uplight**

| SPECIFICATIONS        |                         |
|-----------------------|-------------------------|
| Product Code          | AQL-158                 |
| Family                | LumenaPro               |
| Construction Material | CNC Machined Aluminium  |
| IP Rating             | IP67                    |
| Warranty              | 5 Year Aqualux Warranty |

| CONFIGURED OPTIONS |                                 |
|--------------------|---------------------------------|
| Variant Code       | AQL-158-A4B021RD25Q             |
| Body Colour        | Dulux Venerable Silver 9067621K |
| Control Gear       | 24V DC                          |
| Rated Power        | 21W                             |
| Nominal Lumens     | 840 lm                          |
| CCT / Colour       | Red 630nm                       |
| Optical            | 25                              |
| CRI                | 00                              |
| Other              | AqualuxPLUS QuickConnect        |
| Dimming            | PWM 10V Dimming                 |