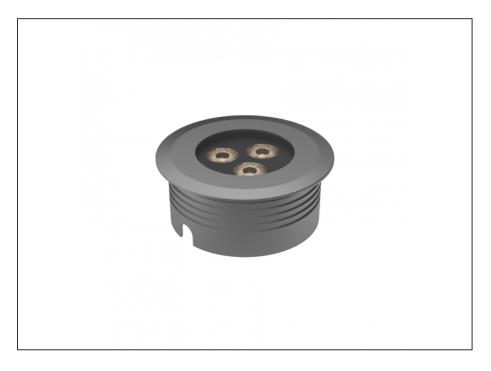

## **INTRODUCTION**

The AQL-158 is a high-powered recessed uplight for illuminating walls, features and columns. Available with advanced wall-washing reflector for even horizontal illumination and glare minimisation, the AQL-158 can also be configured with triple TIR options for symmetric beam patterns and RGBW operation.