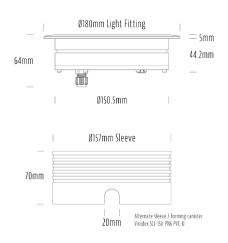

## **Recessed Uplight**

| SPECIFICATIONS        |                         |
|-----------------------|-------------------------|
| Product Code          | AQL-158                 |
| Family                | LumenaPro               |
| Construction Material | CNC Machined Aluminium  |
| IP Rating             | IP67                    |
| Warranty              | 5 Year Aqualux Warranty |

| CONFIGURED OPTIONS |                                 |
|--------------------|---------------------------------|
| Variant Code       | AQL-158-A4B021RD10Q             |
| Body Colour        | Dulux Venerable Silver 9067621K |
| Control Gear       | 24V DC                          |
| Rated Power        | 21W                             |
| Nominal Lumens     | 840 lm                          |
| CCT / Colour       | Red 630nm                       |
| Optical            | 10                              |
| CRI                | 00                              |
| Other              | AqualuxPLUS QuickConnect        |
| Dimming            | PWM 10V Dimming                 |