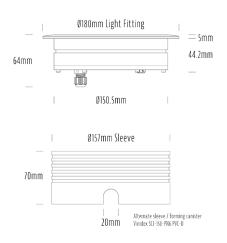

## **Recessed Uplight**

| SPECIFICATIONS        |                         |
|-----------------------|-------------------------|
| Product Code          | AQL-158                 |
| Family                | LumenaPro               |
| Construction Material | CNC Machined Aluminium  |
| IP Rating             | IP67                    |
| Warranty              | 5 Year Aqualux Warranty |

| CONFIGURED OPTIONS |                                 |
|--------------------|---------------------------------|
| Variant Code       | AQL-158-A4B021GN35Q             |
| Body Colour        | Dulux Venerable Silver 9067621K |
| Control Gear       | 24V DC                          |
| Rated Power        | 21W                             |
| Nominal Lumens     | 1260 lm                         |
| CCT / Colour       | Green 530nm                     |
| Optical            | 35                              |
| CRI                | 00                              |
| Other              | AqualuxPLUS QuickConnect        |
| Dimming            | PWM 10V Dimming                 |