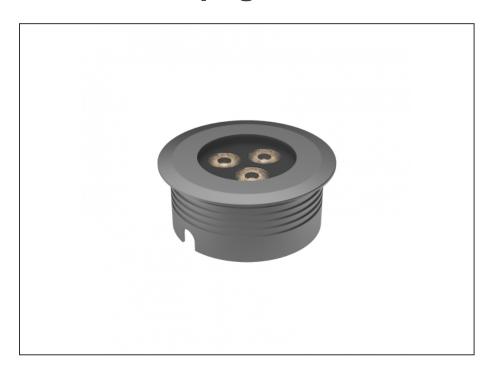

## **Recessed Uplight**

| SPECIFICATIONS        |                         |
|-----------------------|-------------------------|
| Product Code          | AQL-158                 |
| Family                | LumenaPro               |
| Construction Material | CNC Machined Aluminium  |
| IP Rating             | IP67                    |
| Warranty              | 5 Year Aqualux Warranty |

## **INTRODUCTION**

The AQL-158 is a high-powered recessed uplight for illuminating walls, features and columns. Available with advanced wall-washing reflector for even horizontal illumination and glare minimisation, the AQL-158 can also be configured with triple TIR options for symmetric beam patterns and RGBW operation.