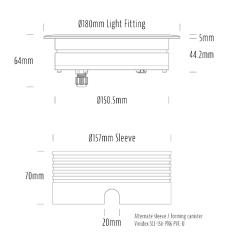

## **Recessed Uplight**

| SPECIFICATIONS        |                         |
|-----------------------|-------------------------|
| Product Code          | AQL-158                 |
| Family                | LumenaPro               |
| Construction Material | CNC Machined Aluminium  |
| IP Rating             | IP67                    |
| Warranty              | 5 Year Aqualux Warranty |

| CONFIGURED OPTIONS |                                 |
|--------------------|---------------------------------|
| Variant Code       | AQL-158-A4B021GN25Q             |
| Body Colour        | Dulux Venerable Silver 9067621K |
| Control Gear       | 24V DC                          |
| Rated Power        | 21W                             |
| Nominal Lumens     | 1260 lm                         |
| CCT / Colour       | Green 530nm                     |
| Optical            | 25                              |
| CRI                | 00                              |
| Other              | AqualuxPLUS QuickConnect        |
| Dimming            | PWM 10V Dimming                 |