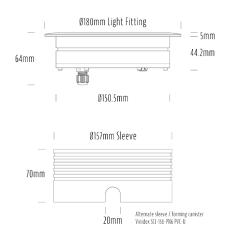

## **Recessed Uplight**

| SPECIFICATIONS |           |  |
|----------------|-----------|--|
| Product Code   | AQL-158   |  |
| Family         | LumenaPro |  |

|  | Family                | LumenaPro               |
|--|-----------------------|-------------------------|
|  | Construction Material | CNC Machined Aluminium  |
|  | IP Rating             | IP67                    |
|  | Warranty              | 5 Year Aqualux Warranty |
|  |                       |                         |

## INTRODUCTION

The AQL-158 is a high-powered recessed uplight for illuminating walls, features and columns. Available with advanced wall-washing reflector for even horizontal illumination and glare minimisation, the AQL-158 can also be configured with triple TIR options for symmetric beam patterns and RGBW operation.