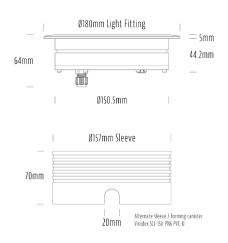

## **Recessed Uplight**

| SPECIFICATIONS        |                         |
|-----------------------|-------------------------|
| Product Code          | AQL-158                 |
| Family                | LumenaPro               |
| Construction Material | CNC Machined Aluminium  |
| IP Rating             | IP67                    |
| Warranty              | 5 Year Aqualux Warranty |

| CONFIGURED OPTIONS |                                 |
|--------------------|---------------------------------|
| Variant Code       | AQL-158-A4B021BU25Q             |
| Body Colour        | Dulux Venerable Silver 9067621K |
| Control Gear       | 24V DC                          |
| Rated Power        | 21W                             |
| Nominal Lumens     | 480 lm                          |
| CCT / Colour       | Blue 470nm                      |
| Optical            | 25                              |
| CRI                | 00                              |
| Other              | AqualuxPLUS QuickConnect        |
| Dimming            | PWM 10V Dimming                 |