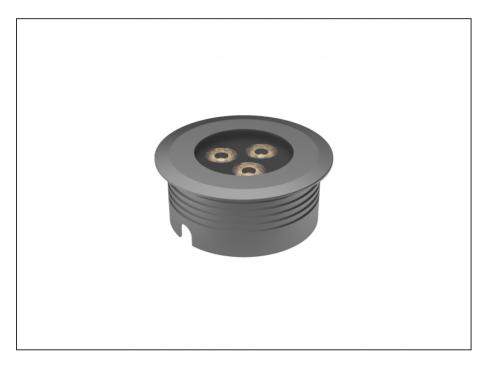

## **INTRODUCTION**

The AQL-158 is a high-powered recessed uplight for illuminating walls, features and columns. Available with advanced wall-washing reflector for even horizontal illumination and glare minimisation, the AQL-158 can also be configured with triple TIR options for symmetric beam patterns and RGBW operation.