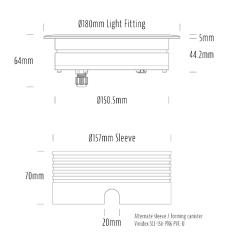

## **Recessed Uplight**

| SPECIFICATIONS        |                         |
|-----------------------|-------------------------|
| Product Code          | AQL-158                 |
| Family                | LumenaPro               |
| Construction Material | CNC Machined Aluminium  |
| IP Rating             | IP67                    |
| Warranty              | 5 Year Aqualux Warranty |

| CONFIGURED OPTIONS |                                 |
|--------------------|---------------------------------|
| Variant Code       | AQL-158-A4B021BU10Q             |
| Body Colour        | Dulux Venerable Silver 9067621K |
| Control Gear       | 24V DC                          |
| Rated Power        | 21W                             |
| Nominal Lumens     | 480 lm                          |
| CCT / Colour       | Blue 470nm                      |
| Optical            | 10                              |
| CRI                | 00                              |
| Other              | AqualuxPLUS QuickConnect        |
| Dimming            | PWM 10V Dimming                 |