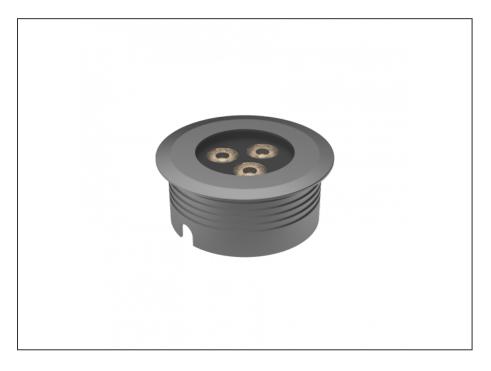

## **Recessed Uplight**

| SPECIFICATIONS        |                         |
|-----------------------|-------------------------|
| Product Code          | AQL-158                 |
| Family                | LumenaPro               |
| Construction Material | CNC Machined Aluminium  |
| IP Rating             | IP67                    |
| Warranty              | 5 Year Aqualux Warranty |

## **INTRODUCTION**

The AQL-158 is a high-powered recessed uplight for illuminating walls, features and columns. Available with advanced wall-washing reflector for even horizontal illumination and glare minimisation, the AQL-158 can also be configured with triple TIR options for symmetric beam patterns and RGBW operation.