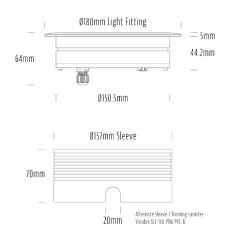

## **Recessed Uplight**

| SPECIFICATIONS |         |
|----------------|---------|
| Product Code   | AQL-158 |
|                |         |

| Family                | LumenaPro               |  |
|-----------------------|-------------------------|--|
| Construction Material | CNC Machined Aluminium  |  |
| IP Rating             | IP67                    |  |
| Warranty              | 5 Year Aqualux Warranty |  |