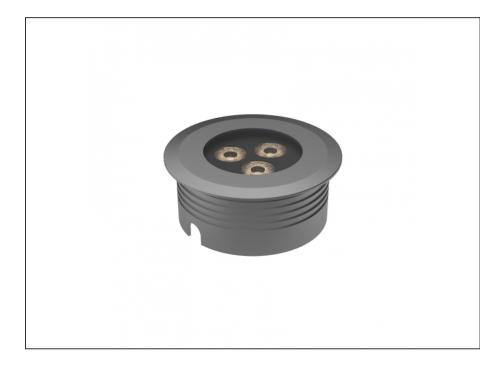

## INTRODUCTION

The AQL-158 is a high-powered recessed uplight for illuminating walls, features and columns. Available with advanced wall-washing reflector for even horizontal illumination and glare minimisation, the AQL-158 can also be configured with triple TIR options for symmetric beam patterns and RGBW operation.