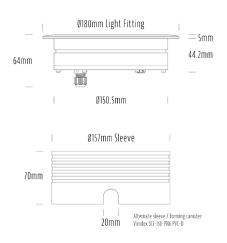

## **Recessed Uplight**

| SPECIFICATIONS        |                         |
|-----------------------|-------------------------|
| Product Code          | AQL-158                 |
| Family                | LumenaPro               |
| Construction Material | CNC Machined Aluminium  |
| IP Rating             | IP67                    |
| Warranty              | 5 Year Aqualux Warranty |

| CONFIGURED OPTIONS |                                 |
|--------------------|---------------------------------|
| Variant Code       | AQL-158-A4B021AM10Q             |
| Body Colour        | Dulux Venerable Silver 9067621K |
| Control Gear       | 24V DC                          |
| Rated Power        | 21W                             |
| Nominal Lumens     | 960 lm                          |
| CCT / Colour       | Amber 585nm                     |
| Optical            | 10                              |
| CRI                | 00                              |
| Other              | AqualuxPLUS QuickConnect        |
| Dimming            | PWM 10V Dimming                 |