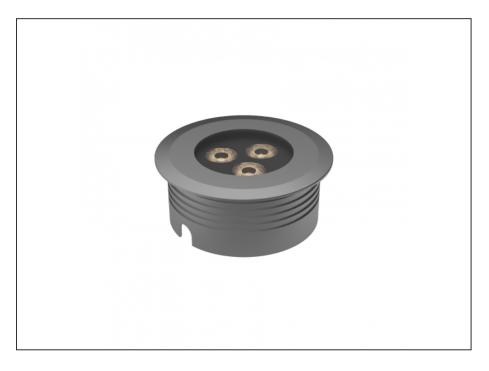

## **Recessed Uplight**

| SPECIFICATIONS        |                         |
|-----------------------|-------------------------|
| Product Code          | AQL-158                 |
| Family                | LumenaPro               |
| Construction Material | CNC Machined Aluminium  |
| IP Rating             | IP67                    |
| Warranty              | 5 Year Aqualux Warranty |

## **INTRODUCTION**

The AQL-158 is a high-powered recessed uplight for illuminating walls, features and columns. Available with advanced wall-washing reflector for even horizontal illumination and glare minimisation, the AQL-158 can also be configured with triple TIR options for symmetric beam patterns and RGBW operation.