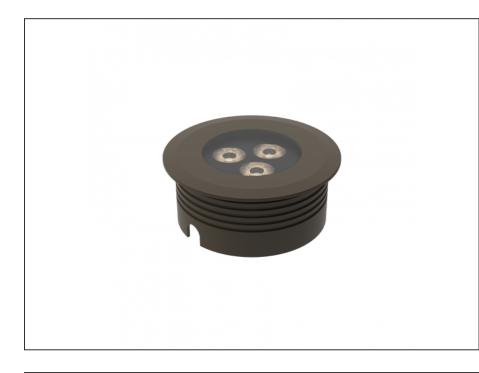

# **Recessed Uplight**

## INTRODUCTION

The AQL-158 is a high-powered recessed uplight for illuminating walls, features and columns. Available with advanced wall-washing reflector for even horizontal illumination and glare minimisation, the AQL-158 can also be configured with triple TIR options for symmetric beam patterns and RGBW operation.