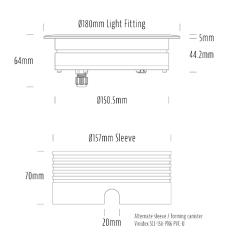

## **Recessed Uplight**

| SPECIFICATIONS        |                         |
|-----------------------|-------------------------|
| Product Code          | AQL-158                 |
| Family                | LumenaPro               |
| Construction Material | CNC Machined Aluminium  |
| IP Rating             | IP67                    |
| Warranty              | 5 Year Aqualux Warranty |

| CONFIGURED OPTIONS |                              |
|--------------------|------------------------------|
| Variant Code       | AQL-158-A3Z030Z210Q          |
| Body Colour        | Dulux Medium Bronze 9068183K |
| Control Gear       | 24V DC RGBW                  |
| Rated Power        | 30W                          |
| Nominal Lumens     | 1665 lm                      |
| CCT / Colour       | RGB+3000K                    |
| Optical            | 10                           |
| CRI                | 80                           |
| Other              | AqualuxPLUS QuickConnect     |
| Dimming            | 4CH Low-Side PWM             |