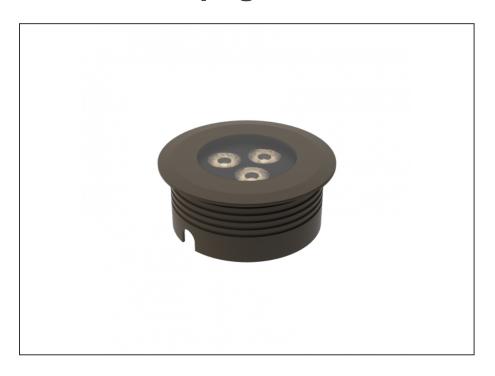

## **Recessed Uplight**

| SPECIFICATIONS        |                         |
|-----------------------|-------------------------|
| Product Code          | AQL-158                 |
| Family                | LumenaPro               |
| Construction Material | CNC Machined Aluminium  |
| IP Rating             | IP67                    |
| Warranty              | 5 Year Aqualux Warranty |

| CONFIGURED OPTIONS |                              |
|--------------------|------------------------------|
| Variant Code       | AQL-158-A3B0305735Q          |
| Body Colour        | Dulux Medium Bronze 9068183K |
| Control Gear       | 24V DC                       |
| Rated Power        | 30W                          |
| Nominal Lumens     | 1800 lm                      |
| CCT / Colour       | 5700K / 1300mA               |
| Optical            | 35                           |
| CRI                | 90                           |
| Other              | AqualuxPLUS QuickConnect     |
| Dimming            | PWM 10V Dimming              |

## **INTRODUCTION**

The AQL-158 is a high-powered recessed uplight for illuminating walls, features and columns. Available with advanced wall-washing reflector for even horizontal illumination and glare minimisation, the AQL-158 can also be configured with triple TIR options for symmetric beam patterns and RGBW operation.