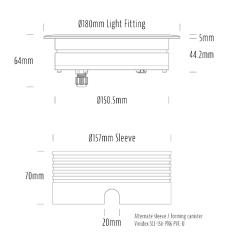

## **Recessed Uplight**

| SPECIFICATIONS        |                         |
|-----------------------|-------------------------|
| Product Code          | AQL-158                 |
| Family                | LumenaPro               |
| Construction Material | CNC Machined Aluminium  |
| IP Rating             | IP67                    |
| Warranty              | 5 Year Aqualux Warranty |

| CONFIGURED OPTIONS |                              |
|--------------------|------------------------------|
| Variant Code       | AQL-158-A3B0305735Q          |
| Body Colour        | Dulux Medium Bronze 9068183K |
| Control Gear       | 24V DC                       |
| Rated Power        | 30W                          |
| Nominal Lumens     | 1800 lm                      |
| CCT / Colour       | 5700K / 1300mA               |
| Optical            | 35                           |
| CRI                | 90                           |
| Other              | AqualuxPLUS QuickConnect     |
| Dimming            | PWM 10V Dimming              |

## **INTRODUCTION**

The AQL-158 is a high-powered recessed uplight for illuminating walls, features and columns. Available with advanced wall-washing reflector for even horizontal illumination and glare minimisation, the AQL-158 can also be configured with triple TIR options for symmetric beam patterns and RGBW operation.