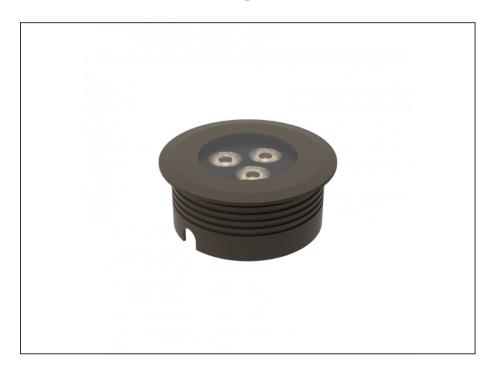

## **INTRODUCTION**

The AQL-158 is a high-powered recessed uplight for illuminating walls, features and columns. Available with advanced wall-washing reflector for even horizontal illumination and glare minimisation, the AQL-158 can also be configured with triple TIR options for symmetric beam patterns and RGBW operation.