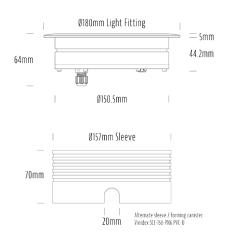

## **Recessed Uplight**

| SPECIFICATIONS        |                         |
|-----------------------|-------------------------|
| Product Code          | AQL-158                 |
| Family                | LumenaPro               |
| Construction Material | CNC Machined Aluminium  |
| IP Rating             | IP67                    |
| Warranty              | 5 Year Aqualux Warranty |

| CONFIGURED OPTIONS |                              |
|--------------------|------------------------------|
| Variant Code       | AQL-158-A3B0305725Q          |
| Body Colour        | Dulux Medium Bronze 9068183K |
| Control Gear       | 24V DC                       |
| Rated Power        | 30W                          |
| Nominal Lumens     | 1800 lm                      |
| CCT / Colour       | 5700K / 1300mA               |
| Optical            | 25                           |
| CRI                | 90                           |
| Other              | AqualuxPLUS QuickConnect     |
| Dimming            | PWM 10V Dimming              |