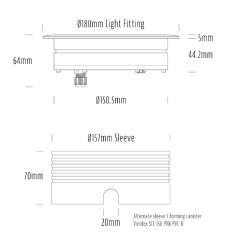

## **Recessed Uplight**

| SPECIFICATIONS        |                         |
|-----------------------|-------------------------|
| Product Code          | AQL-158                 |
| Family                | LumenaPro               |
| Construction Material | CNC Machined Aluminium  |
| IP Rating             | IP67                    |
| Warranty              | 5 Year Aqualux Warranty |

| CONFIGURED OPTIONS |                              |
|--------------------|------------------------------|
| Variant Code       | AQL-158-A3B0305710Q          |
| Body Colour        | Dulux Medium Bronze 9068183K |
| Control Gear       | 24V DC                       |
| Rated Power        | 30W                          |
| Nominal Lumens     | 1800 lm                      |
| CCT / Colour       | 5700K / 1300mA               |
| Optical            | 10                           |
| CRI                | 90                           |
| Other              | AqualuxPLUS QuickConnect     |
| Dimming            | PWM 10V Dimming              |