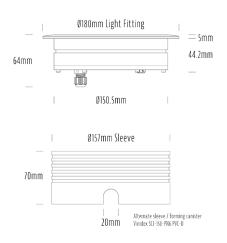

## **Recessed Uplight**

| SPECIFICATIONS        |                         |
|-----------------------|-------------------------|
| Product Code          | AQL-158                 |
| Family                | LumenaPro               |
| Construction Material | CNC Machined Aluminium  |
| IP Rating             | IP67                    |
| Warranty              | 5 Year Aqualux Warranty |

| CONFIGURED OPTIONS |                              |
|--------------------|------------------------------|
| Variant Code       | AQL-158-A3B0304035Q          |
| Body Colour        | Dulux Medium Bronze 9068183K |
| Control Gear       | 24V DC                       |
| Rated Power        | 30W                          |
| Nominal Lumens     | 1800 lm                      |
| CCT / Colour       | 4000K / 1300mA               |
| Optical            | 35                           |
| CRI                | 90                           |
| Other              | AqualuxPLUS QuickConnect     |
| Dimming            | PWM 10V Dimming              |