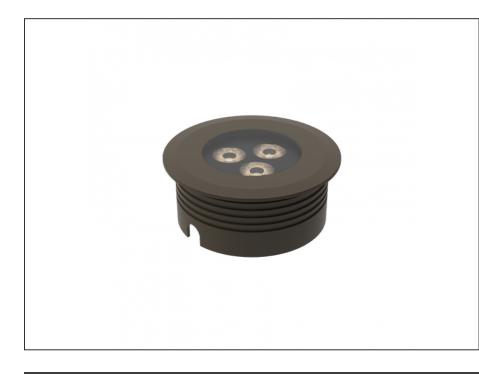

# **Recessed Uplight**

### INTRODUCTION

64mm

The AQL-158 is a high-powered recessed uplight for illuminating walls, features and columns. Available with advanced wall-washing reflector for even horizontal illumination and glare minimisation, the AQL-158 can also be configured with triple TIR options for symmetric beam patterns and RGBW operation.