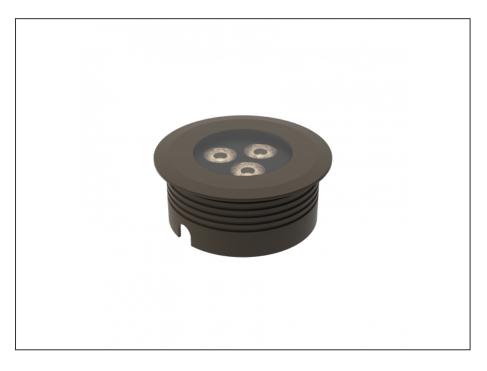

## **Recessed Uplight**

| SPECIFICATIONS        |                         |
|-----------------------|-------------------------|
| Product Code          | AQL-158                 |
| Family                | LumenaPro               |
| Construction Material | CNC Machined Aluminium  |
| IP Rating             | IP67                    |
| Warranty              | 5 Year Aqualux Warranty |

## **INTRODUCTION**

The AQL-158 is a high-powered recessed uplight for illuminating walls, features and columns. Available with advanced wall-washing reflector for even horizontal illumination and glare minimisation, the AQL-158 can also be configured with triple TIR options for symmetric beam patterns and RGBW operation.