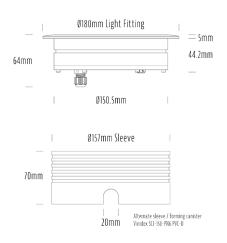

## **Recessed Uplight**

| SPECIFICATIONS        |                         |
|-----------------------|-------------------------|
| Product Code          | AQL-158                 |
| Family                | LumenaPro               |
| Construction Material | CNC Machined Aluminium  |
| IP Rating             | IP67                    |
| Warranty              | 5 Year Aqualux Warranty |

| CONFIGURED OPTIONS |                              |
|--------------------|------------------------------|
| Variant Code       | AQL-158-A3B0304010Q          |
| Body Colour        | Dulux Medium Bronze 9068183K |
| Control Gear       | 24V DC                       |
| Rated Power        | 30W                          |
| Nominal Lumens     | 1800 lm                      |
| CCT / Colour       | 4000K / 1300mA               |
| Optical            | 10                           |
| CRI                | 90                           |
| Other              | AqualuxPLUS QuickConnect     |
| Dimming            | PWM 10V Dimming              |