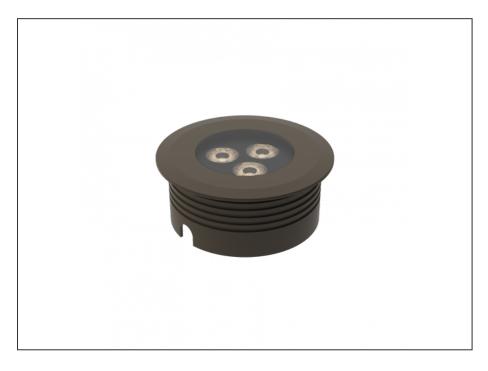

## **Recessed Uplight**

| SPECIFICATIONS        |                         |
|-----------------------|-------------------------|
| Product Code          | AQL-158                 |
| Family                | LumenaPro               |
| Construction Material | CNC Machined Aluminium  |
| IP Rating             | IP67                    |
| Warranty              | 5 Year Aqualux Warranty |

## **INTRODUCTION**

The AQL-158 is a high-powered recessed uplight for illuminating walls, features and columns. Available with advanced wall-washing reflector for even horizontal illumination and glare minimisation, the AQL-158 can also be configured with triple TIR options for symmetric beam patterns and RGBW operation.