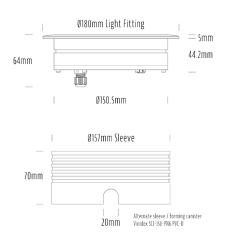

## **Recessed Uplight**

| SPECIFICATIONS        |                         |
|-----------------------|-------------------------|
| Product Code          | AQL-158                 |
| Family                | LumenaPro               |
| Construction Material | CNC Machined Aluminium  |
| IP Rating             | IP67                    |
| Warranty              | 5 Year Aqualux Warranty |

| CONFIGURED OPTIONS |                              |
|--------------------|------------------------------|
| Variant Code       | AQL-158-A3B0303025Q          |
| Body Colour        | Dulux Medium Bronze 9068183K |
| Control Gear       | 24V DC                       |
| Rated Power        | 30W                          |
| Nominal Lumens     | 1800 lm                      |
| CCT / Colour       | 3000K / 1300mA               |
| Optical            | 25                           |
| CRI                | 90                           |
| Other              | AqualuxPLUS QuickConnect     |
| Dimming            | PWM 10V Dimming              |