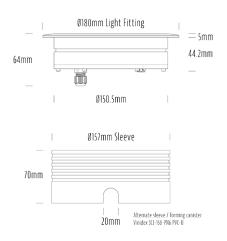

## **Recessed Uplight**

| SPECIFICATIONS        |                         |
|-----------------------|-------------------------|
| Product Code          | AQL-158                 |
| Family                | LumenaPro               |
| Construction Material | CNC Machined Aluminium  |
| IP Rating             | IP67                    |
| Warranty              | 5 Year Aqualux Warranty |

| CONFIGURED OPTIONS |                              |
|--------------------|------------------------------|
| Variant Code       | AQL-158-A3B0303010Q          |
| Body Colour        | Dulux Medium Bronze 9068183K |
| Control Gear       | 24V DC                       |
| Rated Power        | 30W                          |
| Nominal Lumens     | 1800 lm                      |
| CCT / Colour       | 3000K / 1300mA               |
| Optical            | 10                           |
| CRI                | 90                           |
| Other              | AqualuxPLUS QuickConnect     |
| Dimming            | PWM 10V Dimming              |