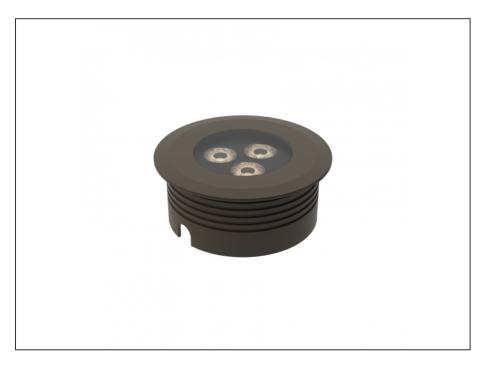

## **INTRODUCTION**

The AQL-158 is a high-powered recessed uplight for illuminating walls, features and columns. Available with advanced wall-washing reflector for even horizontal illumination and glare minimisation, the AQL-158 can also be configured with triple TIR options for symmetric beam patterns and RGBW operation.