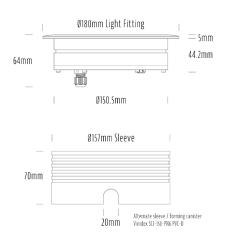

## **Recessed Uplight**

| SPECIFICATIONS        |                         |
|-----------------------|-------------------------|
| Product Code          | AQL-158                 |
| Family                | LumenaPro               |
| Construction Material | CNC Machined Aluminium  |
| IP Rating             | IP67                    |
| Warranty              | 5 Year Aqualux Warranty |

| CONFIGURED OPTIONS |                              |
|--------------------|------------------------------|
| Variant Code       | AQL-158-A3B0302735Q          |
| Body Colour        | Dulux Medium Bronze 9068183K |
| Control Gear       | 24V DC                       |
| Rated Power        | 30W                          |
| Nominal Lumens     | 1800 lm                      |
| CCT / Colour       | 2700K / 1300mA               |
| Optical            | 35                           |
| CRI                | 90                           |
| Other              | AqualuxPLUS QuickConnect     |
| Dimming            | PWM 10V Dimming              |