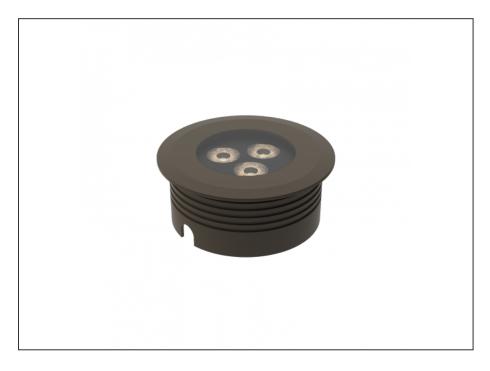

## **Recessed Uplight**

| SPECIFICATIONS        |                         |
|-----------------------|-------------------------|
| Product Code          | AQL-158                 |
| Family                | LumenaPro               |
| Construction Material | CNC Machined Aluminium  |
| IP Rating             | IP67                    |
| Warranty              | 5 Year Aqualux Warranty |

## **INTRODUCTION**

The AQL-158 is a high-powered recessed uplight for illuminating walls, features and columns. Available with advanced wall-washing reflector for even horizontal illumination and glare minimisation, the AQL-158 can also be configured with triple TIR options for symmetric beam patterns and RGBW operation.