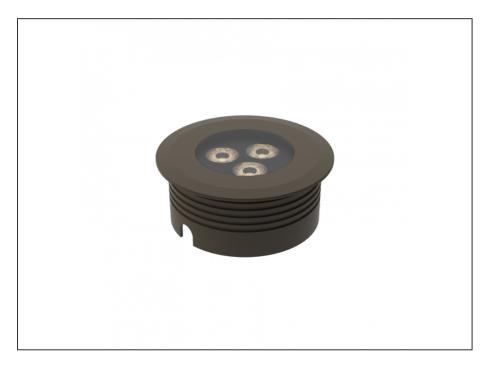

## **INTRODUCTION**

The AQL-158 is a high-powered recessed uplight for illuminating walls, features and columns. Available with advanced wall-washing reflector for even horizontal illumination and glare minimisation, the AQL-158 can also be configured with triple TIR options for symmetric beam patterns and RGBW operation.