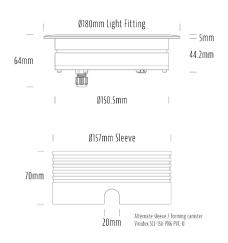

## **Recessed Uplight**

| SPECIFICATIONS        |                         |
|-----------------------|-------------------------|
| Product Code          | AQL-158                 |
| Family                | LumenaPro               |
| Construction Material | CNC Machined Aluminium  |
| IP Rating             | IP67                    |
| Warranty              | 5 Year Aqualux Warranty |

| CONFIGURED OPTIONS |                              |
|--------------------|------------------------------|
| Variant Code       | AQL-158-A3B0302725Q          |
| Body Colour        | Dulux Medium Bronze 9068183K |
| Control Gear       | 24V DC                       |
| Rated Power        | 30W                          |
| Nominal Lumens     | 1800 lm                      |
| CCT / Colour       | 2700K / 1300mA               |
| Optical            | 25                           |
| CRI                | 90                           |
| Other              | AqualuxPLUS QuickConnect     |
| Dimming            | PWM 10V Dimming              |