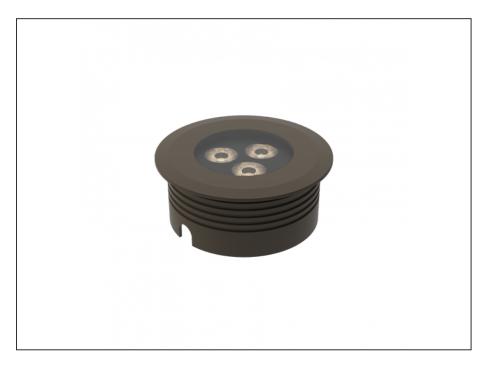

## **Recessed Uplight**

| SPECIFICATIONS        |                         |
|-----------------------|-------------------------|
| Product Code          | AQL-158                 |
| Family                | LumenaPro               |
| Construction Material | CNC Machined Aluminium  |
| IP Rating             | IP67                    |
| Warranty              | 5 Year Aqualux Warranty |

| CONFIGURED OPTIONS |                              |
|--------------------|------------------------------|
| Variant Code       | AQL-158-A3B0302710Q          |
| Body Colour        | Dulux Medium Bronze 9068183K |
| Control Gear       | 24V DC                       |
| Rated Power        | 30W                          |
| Nominal Lumens     | 1800 lm                      |
| CCT / Colour       | 2700K / 1300mA               |
| Optical            | 10                           |
| CRI                | 90                           |
| Other              | AqualuxPLUS QuickConnect     |
| Dimming            | PWM 10V Dimming              |

## **INTRODUCTION**

The AQL-158 is a high-powered recessed uplight for illuminating walls, features and columns. Available with advanced wall-washing reflector for even horizontal illumination and glare minimisation, the AQL-158 can also be configured with triple TIR options for symmetric beam patterns and RGBW operation.