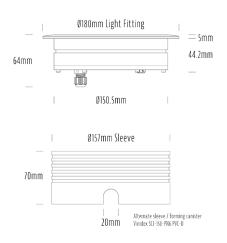

## **Recessed Uplight**

| SPECIFICATIONS        |                         |
|-----------------------|-------------------------|
| Product Code          | AQL-158                 |
| Family                | LumenaPro               |
| Construction Material | CNC Machined Aluminium  |
| IP Rating             | IP67                    |
| Warranty              | 5 Year Aqualux Warranty |

| CONFIGURED OPTIONS |                              |
|--------------------|------------------------------|
| Variant Code       | AQL-158-A3B0302710Q          |
| Body Colour        | Dulux Medium Bronze 9068183K |
| Control Gear       | 24V DC                       |
| Rated Power        | 30W                          |
| Nominal Lumens     | 1800 lm                      |
| CCT / Colour       | 2700K / 1300mA               |
| Optical            | 10                           |
| CRI                | 90                           |
| Other              | AqualuxPLUS QuickConnect     |
| Dimming            | PWM 10V Dimming              |

## **INTRODUCTION**

The AQL-158 is a high-powered recessed uplight for illuminating walls, features and columns. Available with advanced wall-washing reflector for even horizontal illumination and glare minimisation, the AQL-158 can also be configured with triple TIR options for symmetric beam patterns and RGBW operation.