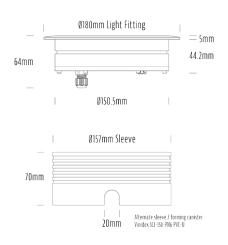

## **Recessed Uplight**

| SPECIFICATIONS        |                         |
|-----------------------|-------------------------|
| Product Code          | AQL-158                 |
| Family                | LumenaPro               |
| Construction Material | CNC Machined Aluminium  |
| IP Rating             | IP67                    |
| Warranty              | 5 Year Aqualux Warranty |

| CONFIGURED OPTIONS |                              |
|--------------------|------------------------------|
| Variant Code       | AQL-158-A3B021RD10Q          |
| Body Colour        | Dulux Medium Bronze 9068183K |
| Control Gear       | 24V DC                       |
| Rated Power        | 21W                          |
| Nominal Lumens     | 840 lm                       |
| CCT / Colour       | Red 630nm                    |
| Optical            | 10                           |
| CRI                | 00                           |
| Other              | AqualuxPLUS QuickConnect     |
| Dimming            | PWM 10V Dimming              |

## **INTRODUCTION**

The AQL-158 is a high-powered recessed uplight for illuminating walls, features and columns. Available with advanced wall-washing reflector for even horizontal illumination and glare minimisation, the AQL-158 can also be configured with triple TIR options for symmetric beam patterns and RGBW operation.