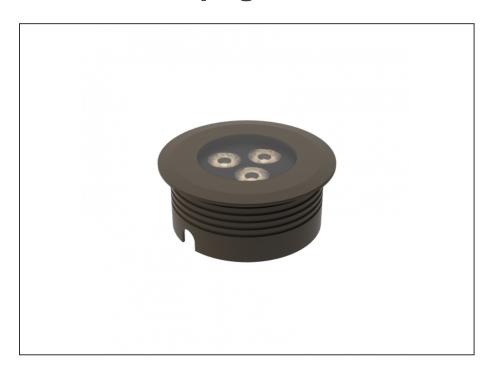

## **Recessed Uplight**

| SPECIFICATIONS        |                         |
|-----------------------|-------------------------|
| Product Code          | AQL-158                 |
| Family                | LumenaPro               |
| Construction Material | CNC Machined Aluminium  |
| IP Rating             | IP67                    |
| Warranty              | 5 Year Aqualux Warranty |

## **INTRODUCTION**

The AQL-158 is a high-powered recessed uplight for illuminating walls, features and columns. Available with advanced wall-washing reflector for even horizontal illumination and glare minimisation, the AQL-158 can also be configured with triple TIR options for symmetric beam patterns and RGBW operation.