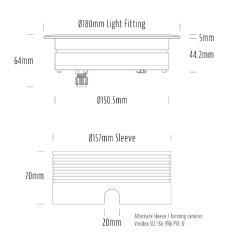

## **Recessed Uplight**

| SPECIFICATIONS        |                         |
|-----------------------|-------------------------|
| Product Code          | AQL-158                 |
| Family                | LumenaPro               |
| Construction Material | CNC Machined Aluminium  |
| IP Rating             | IP67                    |
| Warranty              | 5 Year Aqualux Warranty |

| CONFIGURED OPTIONS |                              |
|--------------------|------------------------------|
| Variant Code       | AQL-158-A3B021GN25Q          |
| Body Colour        | Dulux Medium Bronze 9068183K |
| Control Gear       | 24V DC                       |
| Rated Power        | 21W                          |
| Nominal Lumens     | 1260 lm                      |
| CCT / Colour       | Green 530nm                  |
| Optical            | 25                           |
| CRI                | 00                           |
| Other              | AqualuxPLUS QuickConnect     |
| Dimming            | PWM 10V Dimming              |