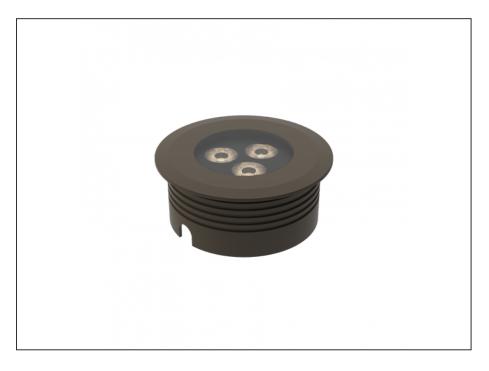

## **Recessed Uplight**

| SPECIFICATIONS        |                         |
|-----------------------|-------------------------|
| Product Code          | AQL-158                 |
| Family                | LumenaPro               |
| Construction Material | CNC Machined Aluminium  |
| IP Rating             | IP67                    |
| Warranty              | 5 Year Aqualux Warranty |

## **INTRODUCTION**

The AQL-158 is a high-powered recessed uplight for illuminating walls, features and columns. Available with advanced wall-washing reflector for even horizontal illumination and glare minimisation, the AQL-158 can also be configured with triple TIR options for symmetric beam patterns and RGBW operation.