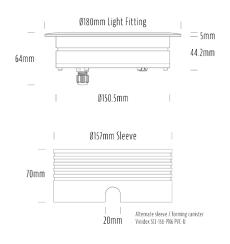

## **Recessed Uplight**

| SPECIFICATIONS        |                         |
|-----------------------|-------------------------|
| Product Code          | AQL-158                 |
| Family                | LumenaPro               |
| Construction Material | CNC Machined Aluminium  |
| IP Rating             | IP67                    |
| Warranty              | 5 Year Aqualux Warranty |

| CONFIGURED OPTIONS |                              |
|--------------------|------------------------------|
| Variant Code       | AQL-158-A3B021BU35Q          |
| Body Colour        | Dulux Medium Bronze 9068183K |
| Control Gear       | 24V DC                       |
| Rated Power        | 21W                          |
| Nominal Lumens     | 480 lm                       |
| CCT / Colour       | Blue 470nm                   |
| Optical            | 35                           |
| CRI                | 00                           |
| Other              | AqualuxPLUS QuickConnect     |
| Dimming            | PWM 10V Dimming              |