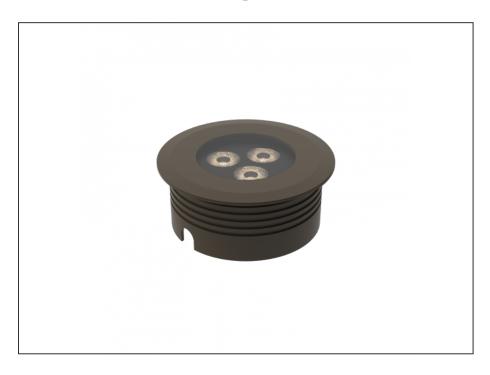

## INTRODUCTION

The AQL-158 is a high-powered recessed uplight for illuminating walls, features and columns. Available with advanced wall-washing reflector for even horizontal illumination and glare minimisation, the AQL-158 can also be configured with triple TIR options for symmetric beam patterns and RGBW operation.