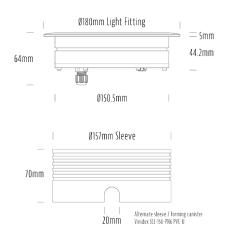

### SPECIFICATIONS

| Product Code          | AQL-158                 |
|-----------------------|-------------------------|
| Family                | LumenaPro               |
| Construction Material | CNC Machined Aluminium  |
| IP Rating             | IP67                    |
| Warranty              | 5 Year Aqualux Warranty |

#### **CONFIGURED OPTIONS**

| Variant Code   | AQL-158-A3B021BU25Q          |
|----------------|------------------------------|
| Body Colour    | Dulux Medium Bronze 9068183K |
| Control Gear   | 24V DC                       |
| Rated Power    | 21W                          |
| Nominal Lumens | 480 lm                       |
| CCT / Colour   | Blue 470nm                   |
| Optical        | 25                           |
| CRI            | 00                           |
| Other          | AqualuxPLUS QuickConnect     |
| Dimming        | PWM 10V Dimming              |
|                |                              |