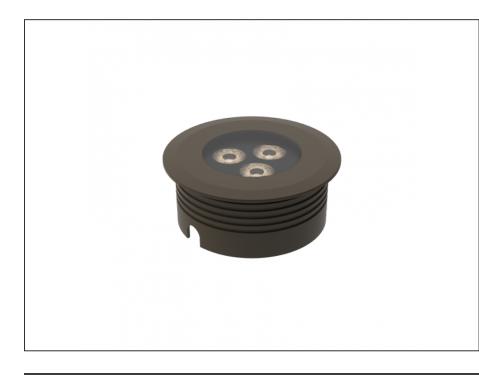

#### INTRODUCTION

The AQL-158 is a high-powered recessed uplight for illuminating walls, features and columns. Available with advanced wall-washing reflector for even horizontal illumination and glare minimisation, the AQL-158 can also be configured with triple TIR options for symmetric beam patterns and RGBW operation.