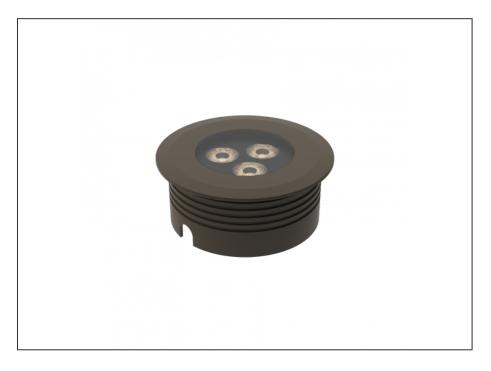

## **Recessed Uplight**

| SPECIFICATIONS        |                         |
|-----------------------|-------------------------|
| Product Code          | AQL-158                 |
| Family                | LumenaPro               |
| Construction Material | CNC Machined Aluminium  |
| IP Rating             | IP67                    |
| Warranty              | 5 Year Aqualux Warranty |

## **INTRODUCTION**

The AQL-158 is a high-powered recessed uplight for illuminating walls, features and columns. Available with advanced wall-washing reflector for even horizontal illumination and glare minimisation, the AQL-158 can also be configured with triple TIR options for symmetric beam patterns and RGBW operation.