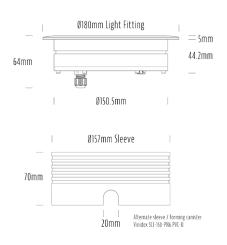

## **Recessed Uplight**

| SPECIFICATIONS        |                         |
|-----------------------|-------------------------|
| Product Code          | AQL-158                 |
| Family                | LumenaPro               |
| Construction Material | CNC Machined Aluminium  |
| IP Rating             | IP67                    |
| Warranty              | 5 Year Aqualux Warranty |

## **INTRODUCTION**

The AQL-158 is a high-powered recessed uplight for illuminating walls, features and columns. Available with advanced wall-washing reflector for even horizontal illumination and glare minimisation, the AQL-158 can also be configured with triple TIR options for symmetric beam patterns and RGBW operation.