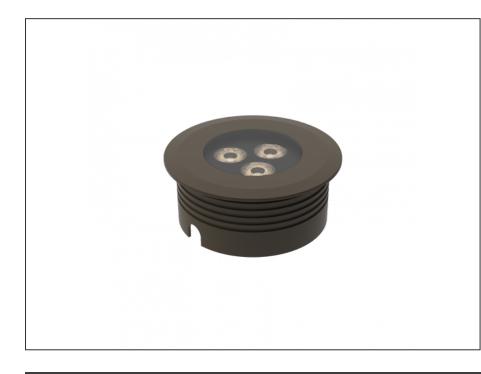

# **Recessed Uplight**

## INTRODUCTION

The AQL-158 is a high-powered recessed uplight for illuminating walls, features and columns. Available with advanced wall-washing reflector for even horizontal illumination and glare minimisation, the AQL-158 can also be configured with triple TIR options for symmetric beam patterns and RGBW operation.