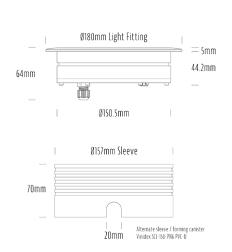

## **Recessed Uplight**

| SPECIFICATIONS |
|----------------|
|----------------|

| Product Code          | AQL-158                 |
|-----------------------|-------------------------|
| Family                | LumenaPro               |
| Construction Material | CNC Machined Aluminium  |
| IP Rating             | IP67                    |
| Warranty              | 5 Year Aqualux Warranty |

## INTRODUCTION

The AQL-158 is a high-powered recessed uplight for illuminating walls, features and columns. Available with advanced wall-washing reflector for even horizontal illumination and glare minimisation, the AQL-158 can also be configured with triple TIR options for symmetric beam patterns and RGBW operation.