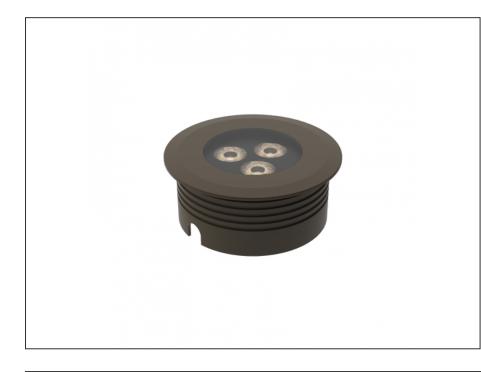

## **Recessed Uplight**

| SPECIFICATIONS |
|----------------|
|----------------|

| Product Code          | AQL-158                 |
|-----------------------|-------------------------|
| Family                | LumenaPro               |
| Construction Material | CNC Machined Aluminium  |
| IP Rating             | IP67                    |
| Warranty              | 5 Year Aqualux Warranty |

## INTRODUCTION

The AQL-158 is a high-powered recessed uplight for illuminating walls, features and columns. Available with advanced wall-washing reflector for even horizontal illumination and glare minimisation, the AQL-158 can also be configured with triple TIR options for symmetric beam patterns and RGBW operation.