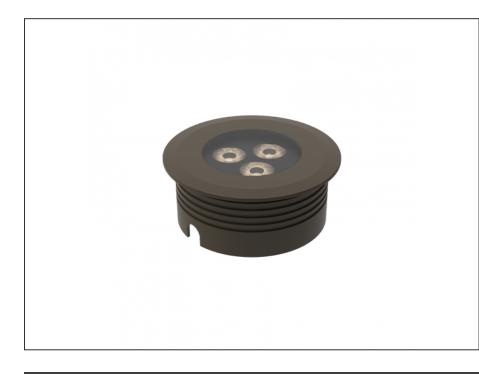

## **Recessed Uplight**

#### INTRODUCTION

64mm

The AQL-158 is a high-powered recessed uplight for illuminating walls, features and columns. Available with advanced wall-washing reflector for even horizontal illumination and glare minimisation, the AQL-158 can also be configured with triple TIR options for symmetric beam patterns and RGBW operation.