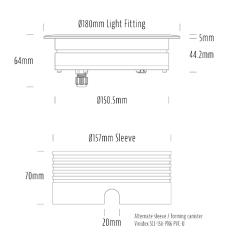

## **Recessed Uplight**

| SPECIFICATIONS        |                         |
|-----------------------|-------------------------|
| Product Code          | AQL-158                 |
| Family                | LumenaPro               |
| Construction Material | CNC Machined Aluminium  |
| IP Rating             | IP67                    |
| Warranty              | 5 Year Aqualux Warranty |

| CONFIGURED OPTIONS |                          |
|--------------------|--------------------------|
| Variant Code       | AQL-158-A2Z030Z235Q      |
| Body Colour        | Dulux Black Ace 9069116F |
| Control Gear       | 24V DC RGBW              |
| Rated Power        | 30W                      |
| Nominal Lumens     | 1665 lm                  |
| CCT / Colour       | RGB+3000K                |
| Optical            | 35                       |
| CRI                | 80                       |
| Other              | AqualuxPLUS QuickConnect |
| Dimming            | 4CH Low-Side PWM         |