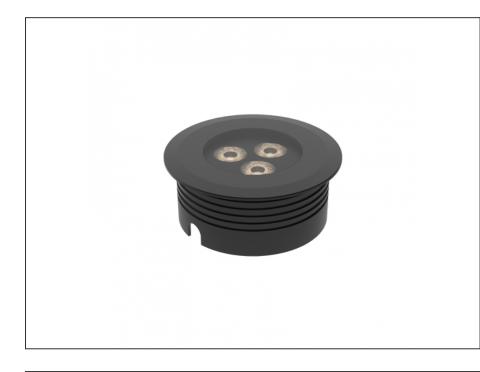

## **Recessed Uplight**

#### INTRODUCTION

64mm

The AQL-158 is a high-powered recessed uplight for illuminating walls, features and columns. Available with advanced wall-washing reflector for even horizontal illumination and glare minimisation, the AQL-158 can also be configured with triple TIR options for symmetric beam patterns and RGBW operation.