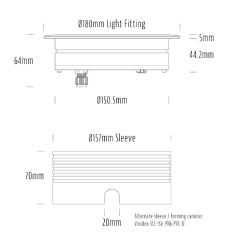

## **Recessed Uplight**

| SPECIFICATIONS        |                         |
|-----------------------|-------------------------|
| Product Code          | AQL-158                 |
| Family                | LumenaPro               |
| Construction Material | CNC Machined Aluminium  |
| IP Rating             | IP67                    |
| Warranty              | 5 Year Aqualux Warranty |

| CONFIGURED OPTIONS |                          |
|--------------------|--------------------------|
| Variant Code       | AQL-158-A2Z030Z210Q      |
| Body Colour        | Dulux Black Ace 9069116F |
| Control Gear       | 24V DC RGBW              |
| Rated Power        | 30W                      |
| Nominal Lumens     | 1665 lm                  |
| CCT / Colour       | RGB+3000K                |
| Optical            | 10                       |
| CRI                | 80                       |
| Other              | AqualuxPLUS QuickConnect |
| Dimming            | 4CH Low-Side PWM         |