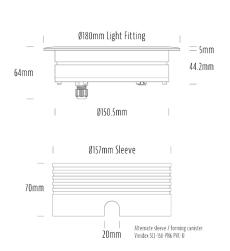

#### SPECIFICATIONS

| Product Code          | AQL-158                 |
|-----------------------|-------------------------|
| Family                | LumenaPro               |
| Construction Material | CNC Machined Aluminium  |
| IP Rating             | IP67                    |
| Warranty              | 5 Year Aqualux Warranty |

#### **CONFIGURED OPTIONS**

| Variant Code   | AQL-158-A2B0305725Q      |
|----------------|--------------------------|
| Body Colour    | Dulux Black Ace 9069116F |
| Control Gear   | 24V DC                   |
| Rated Power    | 30W                      |
| Nominal Lumens | 1800 lm                  |
| CCT / Colour   | 5700K / 1300mA           |
| Optical        | 25                       |
| CRI            | 90                       |
| Other          | AqualuxPLUS QuickConnect |
| Dimming        | PWM 10V Dimming          |
|                |                          |