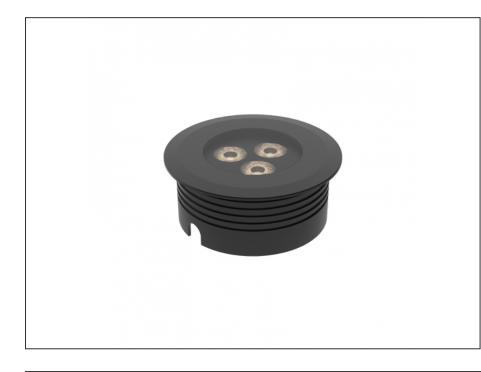

## **Recessed Uplight**

# INTRODUCTION

The AQL-158 is a high-powered recessed uplight for illuminating walls, features and columns. Available with advanced wall-washing reflector for even horizontal illumination and glare minimisation, the AQL-158 can also be configured with triple TIR options for symmetric beam patterns and RGBW operation.