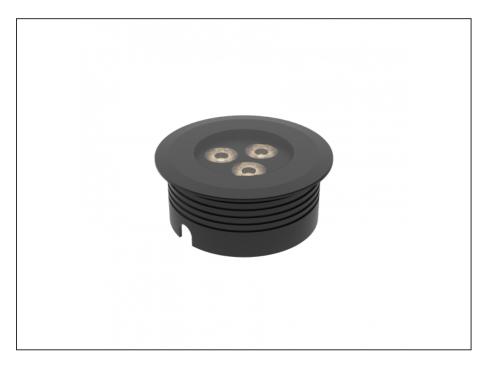

## **Recessed Uplight**

| SPECIFICATIONS        |                         |
|-----------------------|-------------------------|
| Product Code          | AQL-158                 |
| Family                | LumenaPro               |
| Construction Material | CNC Machined Aluminium  |
| IP Rating             | IP67                    |
| Warranty              | 5 Year Aqualux Warranty |

## **INTRODUCTION**

The AQL-158 is a high-powered recessed uplight for illuminating walls, features and columns. Available with advanced wall-washing reflector for even horizontal illumination and glare minimisation, the AQL-158 can also be configured with triple TIR options for symmetric beam patterns and RGBW operation.