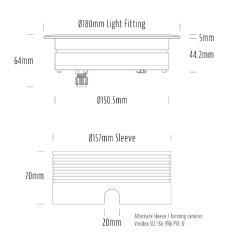

## **Recessed Uplight**

| SPECIFICATIONS        |                         |
|-----------------------|-------------------------|
| Product Code          | AQL-158                 |
| Family                | LumenaPro               |
| Construction Material | CNC Machined Aluminium  |
| IP Rating             | IP67                    |
| Warranty              | 5 Year Aqualux Warranty |

| CONFIGURED OPTIONS |                          |
|--------------------|--------------------------|
| Variant Code       | AQL-158-A2B0305710Q      |
| Body Colour        | Dulux Black Ace 9069116F |
| Control Gear       | 24V DC                   |
| Rated Power        | 30W                      |
| Nominal Lumens     | 1800 lm                  |
| CCT / Colour       | 5700K / 1300mA           |
| Optical            | 10                       |
| CRI                | 90                       |
| Other              | AqualuxPLUS QuickConnect |
| Dimming            | PWM 10V Dimming          |