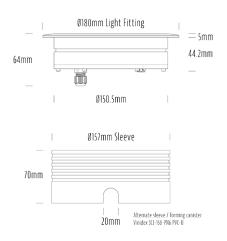

## **Recessed Uplight**

| SPECIFICATIONS        |                         |
|-----------------------|-------------------------|
| Product Code          | AQL-158                 |
| Family                | LumenaPro               |
| Construction Material | CNC Machined Aluminium  |
| IP Rating             | IP67                    |
| Warranty              | 5 Year Aqualux Warranty |

| CONFIGURED OPTIONS |                          |
|--------------------|--------------------------|
| Variant Code       | AQL-158-A2B0304035Q      |
| Body Colour        | Dulux Black Ace 9069116F |
| Control Gear       | 24V DC                   |
| Rated Power        | 30W                      |
| Nominal Lumens     | 1800 lm                  |
| CCT / Colour       | 4000K / 1300mA           |
| Optical            | 35                       |
| CRI                | 90                       |
| Other              | AqualuxPLUS QuickConnect |
| Dimming            | PWM 10V Dimming          |