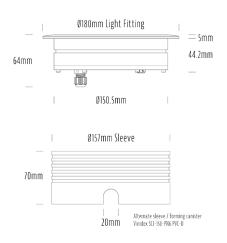

## **Recessed Uplight**

| SPECIFICATIONS        |                         |
|-----------------------|-------------------------|
| Product Code          | AQL-158                 |
| Family                | LumenaPro               |
| Construction Material | CNC Machined Aluminium  |
| IP Rating             | IP67                    |
| Warranty              | 5 Year Aqualux Warranty |

| CONFIGURED OPTIONS |                          |
|--------------------|--------------------------|
| Variant Code       | AQL-158-A2B0304025Q      |
| Body Colour        | Dulux Black Ace 9069116F |
| Control Gear       | 24V DC                   |
| Rated Power        | 30W                      |
| Nominal Lumens     | 1800 lm                  |
| CCT / Colour       | 4000K / 1300mA           |
| Optical            | 25                       |
| CRI                | 90                       |
| Other              | AqualuxPLUS QuickConnect |
| Dimming            | PWM 10V Dimming          |