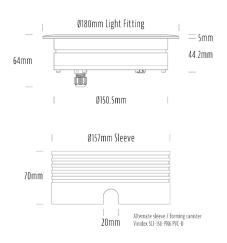

## **Recessed Uplight**

| SPECIFICATIONS        |                         |
|-----------------------|-------------------------|
| Product Code          | AQL-158                 |
| Family                | LumenaPro               |
| Construction Material | CNC Machined Aluminium  |
| IP Rating             | IP67                    |
| Warranty              | 5 Year Aqualux Warranty |

| CONFIGURED OPTIONS |                          |
|--------------------|--------------------------|
| Variant Code       | AQL-158-A2B0304010Q      |
| Body Colour        | Dulux Black Ace 9069116F |
| Control Gear       | 24V DC                   |
| Rated Power        | 30W                      |
| Nominal Lumens     | 1800 lm                  |
| CCT / Colour       | 4000K / 1300mA           |
| Optical            | 10                       |
| CRI                | 90                       |
| Other              | AqualuxPLUS QuickConnect |
| Dimming            | PWM 10V Dimming          |