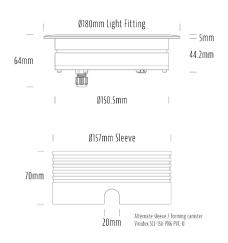

## **Recessed Uplight**

| SPECIFICATIONS        |                         |
|-----------------------|-------------------------|
| Product Code          | AQL-158                 |
| Family                | LumenaPro               |
| Construction Material | CNC Machined Aluminium  |
| IP Rating             | IP67                    |
| Warranty              | 5 Year Aqualux Warranty |

| CONFIGURED OPTIONS |                          |
|--------------------|--------------------------|
| Variant Code       | AQL-158-A2B0303035Q      |
| Body Colour        | Dulux Black Ace 9069116F |
| Control Gear       | 24V DC                   |
| Rated Power        | 30W                      |
| Nominal Lumens     | 1800 lm                  |
| CCT / Colour       | 3000K / 1300mA           |
| Optical            | 35                       |
| CRI                | 90                       |
| Other              | AqualuxPLUS QuickConnect |
| Dimming            | PWM 10V Dimming          |