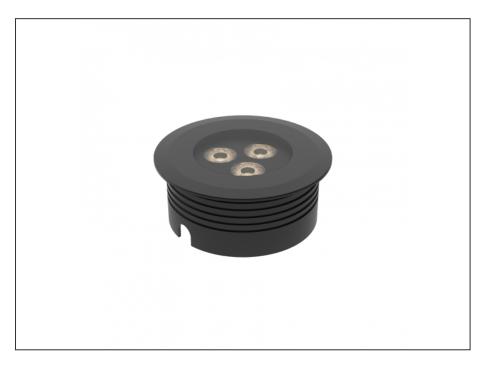

## **Recessed Uplight**

| SPECIFICATIONS        |                         |
|-----------------------|-------------------------|
| Product Code          | AQL-158                 |
| Family                | LumenaPro               |
| Construction Material | CNC Machined Aluminium  |
| IP Rating             | IP67                    |
| Warranty              | 5 Year Aqualux Warranty |

## **INTRODUCTION**

The AQL-158 is a high-powered recessed uplight for illuminating walls, features and columns. Available with advanced wall-washing reflector for even horizontal illumination and glare minimisation, the AQL-158 can also be configured with triple TIR options for symmetric beam patterns and RGBW operation.