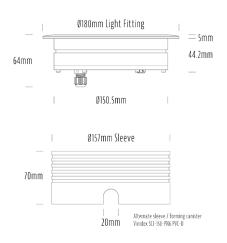

## **Recessed Uplight**

| SPECIFICATIONS        |                         |
|-----------------------|-------------------------|
| Product Code          | AQL-158                 |
| Family                | LumenaPro               |
| Construction Material | CNC Machined Aluminium  |
| IP Rating             | IP67                    |
| Warranty              | 5 Year Aqualux Warranty |

| CONFIGURED OPTIONS |                          |
|--------------------|--------------------------|
| Variant Code       | AQL-158-A2B0303025Q      |
| Body Colour        | Dulux Black Ace 9069116F |
| Control Gear       | 24V DC                   |
| Rated Power        | 30W                      |
| Nominal Lumens     | 1800 lm                  |
| CCT / Colour       | 3000K / 1300mA           |
| Optical            | 25                       |
| CRI                | 90                       |
| Other              | AqualuxPLUS QuickConnect |
| Dimming            | PWM 10V Dimming          |