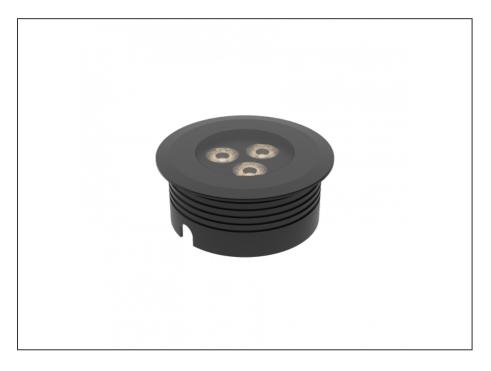

## **INTRODUCTION**

The AQL-158 is a high-powered recessed uplight for illuminating walls, features and columns. Available with advanced wall-washing reflector for even horizontal illumination and glare minimisation, the AQL-158 can also be configured with triple TIR options for symmetric beam patterns and RGBW operation.