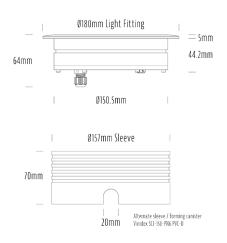

## **Recessed Uplight**

| SPECIFICATIONS        |                         |
|-----------------------|-------------------------|
| Product Code          | AQL-158                 |
| Family                | LumenaPro               |
| Construction Material | CNC Machined Aluminium  |
| IP Rating             | IP67                    |
| Warranty              | 5 Year Aqualux Warranty |

| CONFIGURED OPTIONS |                          |
|--------------------|--------------------------|
| Variant Code       | AQL-158-A2B0303010Q      |
| Body Colour        | Dulux Black Ace 9069116F |
| Control Gear       | 24V DC                   |
| Rated Power        | 30W                      |
| Nominal Lumens     | 1800 lm                  |
| CCT / Colour       | 3000K / 1300mA           |
| Optical            | 10                       |
| CRI                | 90                       |
| Other              | AqualuxPLUS QuickConnect |
| Dimming            | PWM 10V Dimming          |