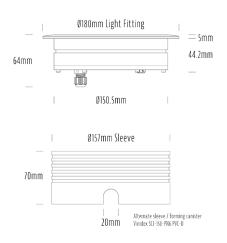

## **Recessed Uplight**

| SPECIFICATIONS        |                         |
|-----------------------|-------------------------|
| Product Code          | AQL-158                 |
| Family                | LumenaPro               |
| Construction Material | CNC Machined Aluminium  |
| IP Rating             | IP67                    |
| Warranty              | 5 Year Aqualux Warranty |

| CONFIGURED OPTIONS |                          |
|--------------------|--------------------------|
| Variant Code       | AQL-158-A2B0302735Q      |
| Body Colour        | Dulux Black Ace 9069116F |
| Control Gear       | 24V DC                   |
| Rated Power        | 30W                      |
| Nominal Lumens     | 1800 lm                  |
| CCT / Colour       | 2700K / 1300mA           |
| Optical            | 35                       |
| CRI                | 90                       |
| Other              | AqualuxPLUS QuickConnect |
| Dimming            | PWM 10V Dimming          |