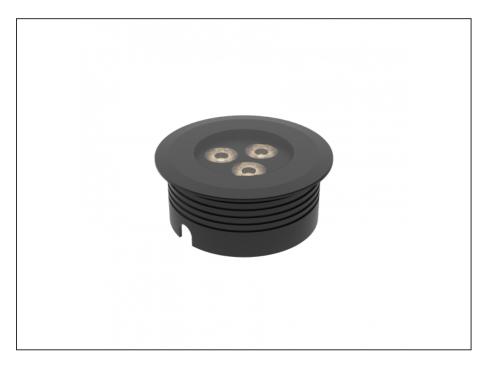

## **Recessed Uplight**

| SPECIFICATIONS        |                         |
|-----------------------|-------------------------|
| Product Code          | AQL-158                 |
| Family                | LumenaPro               |
| Construction Material | CNC Machined Aluminium  |
| IP Rating             | IP67                    |
| Warranty              | 5 Year Aqualux Warranty |

| CONFIGURED OPTIONS |                          |
|--------------------|--------------------------|
| Variant Code       | AQL-158-A2B0302735Q      |
| Body Colour        | Dulux Black Ace 9069116F |
| Control Gear       | 24V DC                   |
| Rated Power        | 30W                      |
| Nominal Lumens     | 1800 lm                  |
| CCT / Colour       | 2700K / 1300mA           |
| Optical            | 35                       |
| CRI                | 90                       |
| Other              | AqualuxPLUS QuickConnect |
| Dimming            | PWM 10V Dimming          |

## **INTRODUCTION**

The AQL-158 is a high-powered recessed uplight for illuminating walls, features and columns. Available with advanced wall-washing reflector for even horizontal illumination and glare minimisation, the AQL-158 can also be configured with triple TIR options for symmetric beam patterns and RGBW operation.