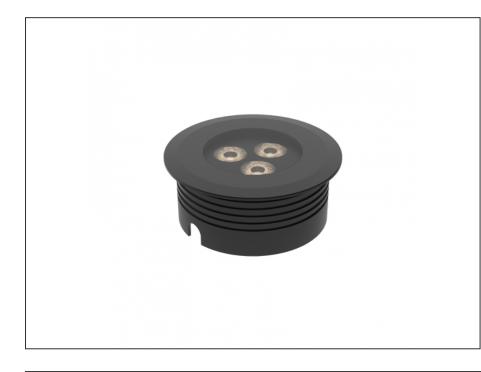

# **Recessed Uplight**

| SPECIFICATIONS |
|----------------|
|----------------|

| Product Code          | AQL-158                 |
|-----------------------|-------------------------|
| Family                | LumenaPro               |
| Construction Material | CNC Machined Aluminium  |
| IP Rating             | IP67                    |
| Warranty              | 5 Year Aqualux Warranty |

#### **CONFIGURED OPTIONS**

| Variant Code   | AQL-158-A2B0302725Q      |
|----------------|--------------------------|
| Body Colour    | Dulux Black Ace 9069116F |
| Control Gear   | 24V DC                   |
| Rated Power    | 30W                      |
| Nominal Lumens | 1800 lm                  |
| CCT / Colour   | 2700K / 1300mA           |
| Optical        | 25                       |
| CRI            | 90                       |
| Other          | AqualuxPLUS QuickConnect |
| Dimming        | PWM 10V Dimming          |
|                |                          |

#### INTRODUCTION

The AQL-158 is a high-powered recessed uplight for illuminating walls, features and columns. Available with advanced wall-washing reflector for even horizontal illumination and glare minimisation, the AQL-158 can also be configured with triple TIR options for symmetric beam patterns and RGBW operation.