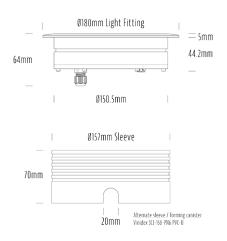

## **Recessed Uplight**

| SPECIFICATIONS        |                         |
|-----------------------|-------------------------|
| Product Code          | AQL-158                 |
| Family                | LumenaPro               |
| Construction Material | CNC Machined Aluminium  |
| IP Rating             | IP67                    |
| Warranty              | 5 Year Aqualux Warranty |

| CONFIGURED OPTIONS |                          |
|--------------------|--------------------------|
| Variant Code       | AQL-158-A2B021RD25Q      |
| Body Colour        | Dulux Black Ace 9069116F |
| Control Gear       | 24V DC                   |
| Rated Power        | 21W                      |
| Nominal Lumens     | 840 lm                   |
| CCT / Colour       | Red 630nm                |
| Optical            | 25                       |
| CRI                | 00                       |
| Other              | AqualuxPLUS QuickConnect |
| Dimming            | PWM 10V Dimming          |