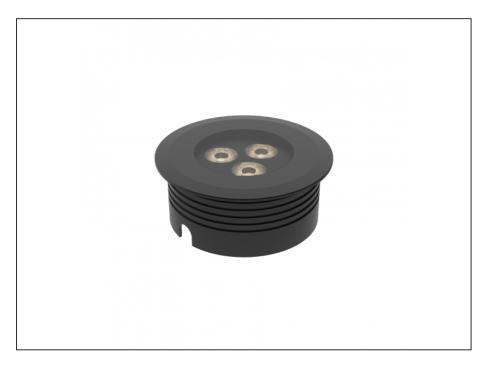

## **INTRODUCTION**

The AQL-158 is a high-powered recessed uplight for illuminating walls, features and columns. Available with advanced wall-washing reflector for even horizontal illumination and glare minimisation, the AQL-158 can also be configured with triple TIR options for symmetric beam patterns and RGBW operation.